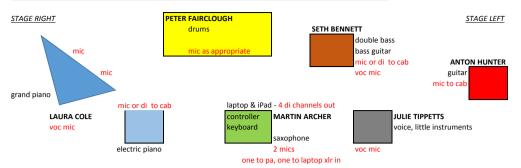

## THE PLAYERS SHOULD BE GROUPED RELATIVELY CLOSELY TOGETHER RATHER THAN WIDELY SPACED PLEASE

|                  | THE PLAYERS SHOULD BE GROUPED RELATIVELY CLOSELY TOGETHER RATHER THAN WIDELY SPACED PLEASE                                                                                                                                                                                                                                                                                                                                                                                                                                                                         |                                                                                                                                                                           |
|------------------|--------------------------------------------------------------------------------------------------------------------------------------------------------------------------------------------------------------------------------------------------------------------------------------------------------------------------------------------------------------------------------------------------------------------------------------------------------------------------------------------------------------------------------------------------------------------|---------------------------------------------------------------------------------------------------------------------------------------------------------------------------|
|                  | EQUIPMENT TO BE SUPPLIED BY PROMOTER                                                                                                                                                                                                                                                                                                                                                                                                                                                                                                                               | <u>AMPLIFICATION</u>                                                                                                                                                      |
| JULIE TIPPETTS   | Music stand & light Small stand for recorders, percussion etc                                                                                                                                                                                                                                                                                                                                                                                                                                                                                                      | Vocal mic                                                                                                                                                                 |
| MARTIN ARCHER    | Small table for laptop * iPad 5 octave minimum midi controller keyboard with standard midi out Standard midi cable from controller keyboard to laptop Chair Music stand & light                                                                                                                                                                                                                                                                                                                                                                                    | Sax mic direct to PA Sax mix for input to laptop  Stereo pair out from laptop direct to PA or via keyboard amp Stereo pair out from iPad direct to PA or via keyboard amp |
|                  | Headphones with lead long enough to reach from laptop to drummer<br>Floor stand for soprano sax and alto sax                                                                                                                                                                                                                                                                                                                                                                                                                                                       |                                                                                                                                                                           |
| LAURA COLE       | Grand piano (or upright if grand unavailable) Electric piano - Rhodes or emulation thereof - plus amp Four wood blocks for piano interior Music stand & light                                                                                                                                                                                                                                                                                                                                                                                                      | Vocal mic                                                                                                                                                                 |
| SETH BENNETT     | Double bass - preferably five string<br>Music stand plus light<br>Bass amp                                                                                                                                                                                                                                                                                                                                                                                                                                                                                         | Vocal mic<br>Mic or di to cab                                                                                                                                             |
| ANTON HUNTER     | Guitar amp - 1st choice Fender Hot Rod Deluxe - 2nd choice Fender Twin<br>Chair<br>Music stand plus light                                                                                                                                                                                                                                                                                                                                                                                                                                                          | Mic to cab                                                                                                                                                                |
| PETER FAIRCLOUGH | Drum kit: Any high quality jazz drum kit but preferred brand is Gretsch 20" bass drum with 2 heads (no holes) 14" x 5" wood snare drum (definitely not a deep drum) 12" x 8" tom-tom with fitting to bass drum 14" x 14" floor tom with legs 1 x snare drum stand 1 x hi-hat stand with clutch & felts 1 x drum stool with threaded shaft 2 x cymbal stands with felts and sleeves 1 x strap drive bass drum pedal (Gretsch Floating Action or similar 1 x mark tree & stand 1 x Chinese Wind Gong & stand  PF will bring his own cymbals.  Music stand plus light | Mic as appropriate                                                                                                                                                        |
| MONITORING       | Each musician to have individual monitoring                                                                                                                                                                                                                                                                                                                                                                                                                                                                                                                        |                                                                                                                                                                           |
| LIGHTING         | SUBDUED, WARM AND ATMOSPHERIC, NO WHITE LIGHTS PLEASE                                                                                                                                                                                                                                                                                                                                                                                                                                                                                                              |                                                                                                                                                                           |
| QUERIES          | Martin Archer<br>mw.archer@btopenworld.com<br>044 79 76 987 002                                                                                                                                                                                                                                                                                                                                                                                                                                                                                                    |                                                                                                                                                                           |